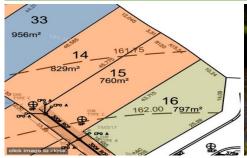

Land Size: 749 sqm

View : https://www.wodongarealestate.com.au/sale

/vic/north-eastern/wodonga/residential/land/

5834798