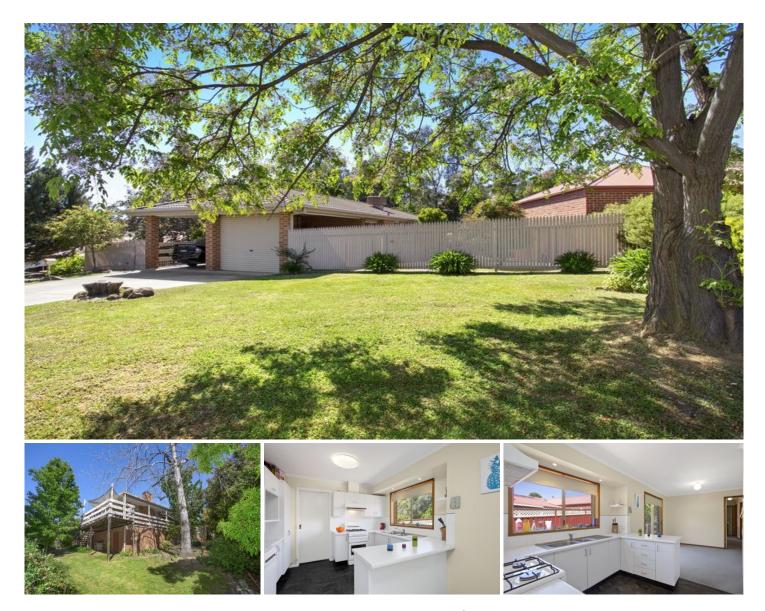

## 14 Eltham Court Wodonga VIC

Situated at the end of a quiet court, this three bedroom home is set on a 733m<sup>2</sup> block backing onto local parklands.

The elevated rear deck provides a great place to enjoy the outlook, whilst entertaining friends & family.

With two living areas that encompass the central kitchen, there is plenty of space to cater for all types of families, whilst the ducted cooling & heating ensure comfort all year round.

Also on offer is the low maintenance gardens & undercover two car accommodation, which completes the full package. Come see why you can make this house your home

## 3 🛤 1 🚰 2 🚘

| Price     | : \$ 283,000 |
|-----------|--------------|
| Land Size | : 733 sam    |

: https://www.wodongarealestate.com.au/sale /vic/north-eastern/wodonga/residential/hous e/5834822

View