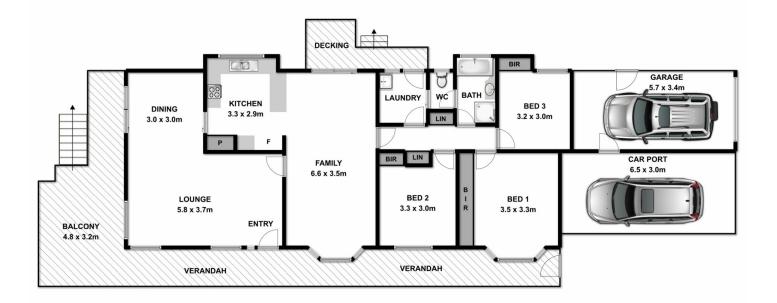

## 14 Eltham Court Wodonga VIC

Situated at the end of a quiet court, this three bedroom home is set on a 733m<sup>2</sup> block backing onto local parklands.

The elevated rear deck provides a great place to enjoy the outlook, whilst entertaining friends & family.

With two living areas that encompass the central kitchen, there is plenty of space to cater for all types of families, whilst the ducted cooling & heating ensure comfort all year round.

Also on offer is the low maintenance gardens & undercover two car accommodation, which completes the full package. Come see why you can make this house your home

Mark Rosevear 0260 561 888

Measurements are approximate. Not to scale. For illustrative purposes only.