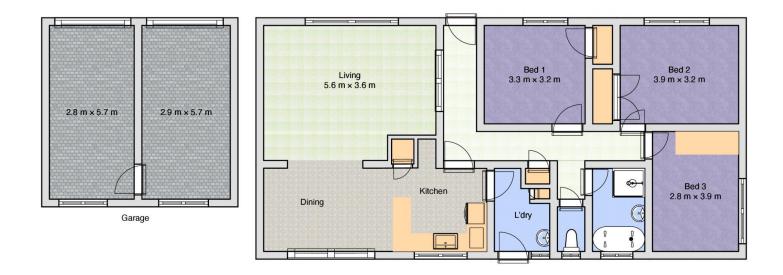

This great size three bedroom home has ducted evaporative cooling, gas heating, a full bathroom, and built in robes in all bedrooms.

A well equipped kitchen with gas cook-top, electric oven, pantry and separate dining area adjacent to a large lounge room.

One single lock up garage plus a extra single carport with roller door and a good size enclosed yard with undercover entertaining area.

North facing orientation allowing plenty of natural light into the main lounge an situated on a 729m<sup>2</sup> approx.allotment Walking distance to Birallee Shopping Centre, Wodonga