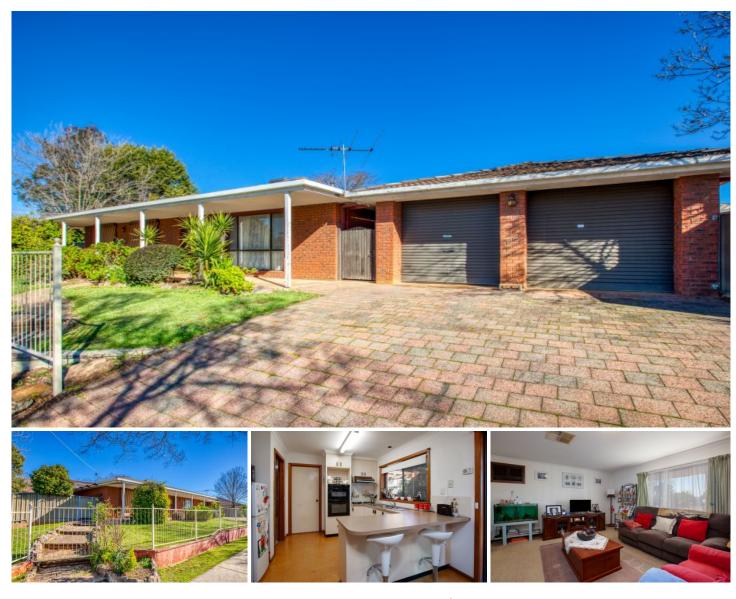

## **1 Schultz Court Wodonga VIC**

The kids can walk to school from this superbly located family home in West Wodonga.

Across the road from Catholic Senior College and next to Melrose Primary School with Felltimber Secondary College a short walking distance a block away.

This great size three bedroom home has ducted evaporative cooling, gas heating, a full bathroom, and built in robes in all bedrooms.

A well equipped kitchen with gas cook-top, electric oven, pantry and separate dining area adjacent to a large lounge room.

One single lock up garage plus a extra single carport with roller door and a good size enclosed yard with undercover entertaining area.

North facing orientation allowing plenty of natural light into the main lounge an situated on a 729m<sup>2</sup> approx.allotment Walking distance to Birallee Shopping Centre, Wodonga

## 3 🛤 1 🚔 2 🚘

| Price     | :\$275,000 |
|-----------|------------|
| Land Size | • 720 cam  |

Land Size View

- : 729 sam
- : https://www.wodongarealestate.com.au/sale /vic/north-eastern/wodonga/residential/hous e/5834919