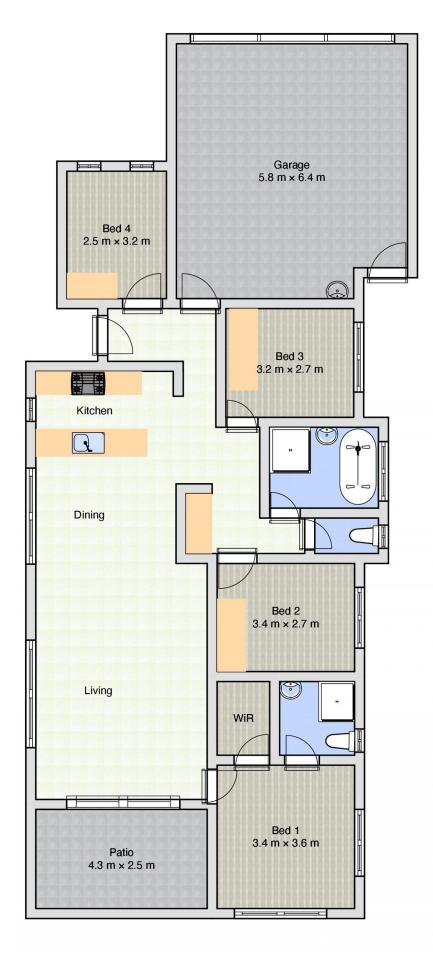

## 25 Kendall Drive Hamilton Valley NSW

All of the family's needs are catered for here and more. Comprising four bedrooms, two bathrooms, spacious low maintenance yard and expansive reserve across the road for the family to enjoy to its fullest.

The many quality features include-

Laminate kitchen with stainless steel electric cooking appliances plus dishwasher

Large split system for heating & cooling comforts

Double garage with internal secure access