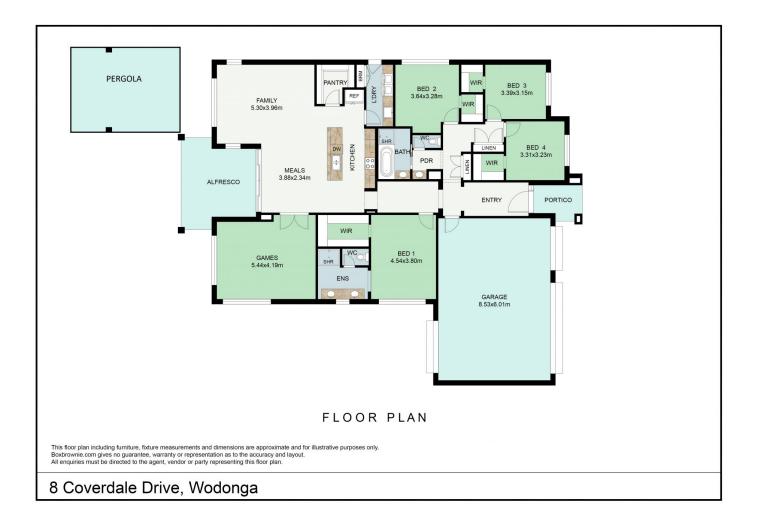

## 8 Coverdale Drive Wodonga VIC

Situated in the popular 'Whenby Grange' estate is this quality built brick veneer home. Offering over 23 squares (214.5m<sup>2</sup>) of living this home has a flowing floorplan to suit families or a couple that want that extra space.

The professionally landscaped block (753m<sup>2</sup> approx.) has a beautiful established yet low maintenance garden with a variety of plants and trees including many citrus fruit trees.

\* Four large bedrooms all with walk in robes. Master with double vanity ensuite

## 4 🛤 2 🚔 3 🚘

Land Size : 753 sqm View : https://ww

: https://www.wodongarealestate.com.au/sale /vic/north-eastern/wodonga/residential/hous e/5834924