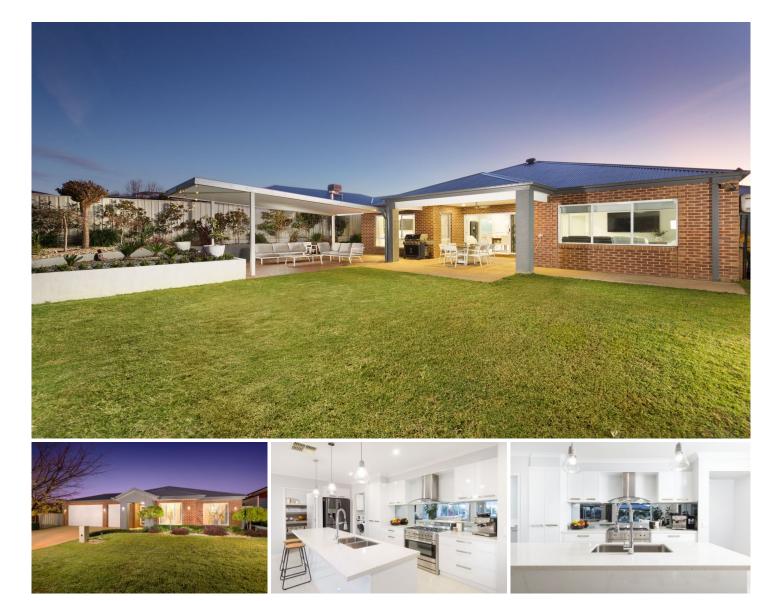

## 8 Coverdale Drive Wodonga VIC

Situated in the popular 'Whenby Grange' estate is this quality built brick veneer home. Offering over 23 squares (214.5m<sup>2</sup>) of living this home has a flowing floorplan to suit families or a couple that want that extra space.

The professionally landscaped block (753m<sup>2</sup> approx.) has a beautiful established yet low maintenance garden with a variety of plants and trees including many citrus fruit trees.

\* Four large bedrooms all with walk in robes. Master with double vanity ensuite

\* Open plan living with 600mm x 600mm porcelain tiles throughout

\* Huge separate sun filled lounge room

\* Modern kitchen with stone bench tops, 900mm stainless steel oven, walk in pantry and ample cupboard and bench space

\* Full bathroom with bath plus powder room