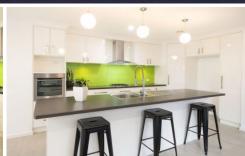

- \* Three large bedrooms with built in robes. Master with walk in robe and ensuite
- \* Huge open plan living with plenty of natural sunlight and a built in study nook
- \* Modern kitchen with quality cabinetry, soft close drawers, gas cooking, canopy and dishwasher
- \* Spacious bathroom with bath
- \* Ducted heating and cooling for year-round comfort
- \* Large alfresco with TV point
- \* Fire pit with bench seat