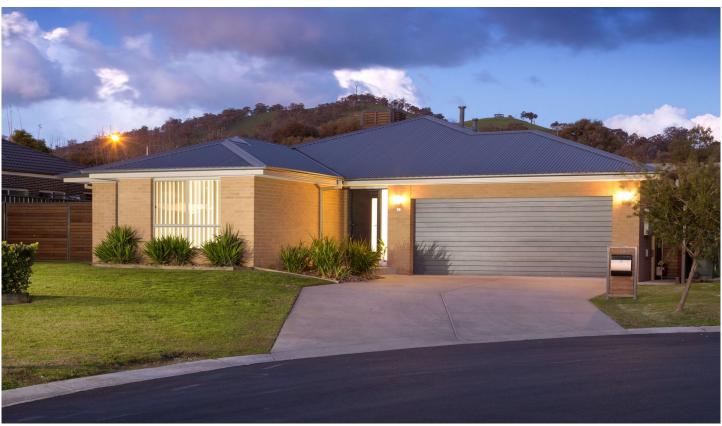

## 18 Lysterfield Lane Wodonga VIC

Custom built and tucked away in a quiet cul-de-sac is this immaculately presented brick home. With new carpet and paint the home is ready to move straight into. Positioned conveniently close to Wodonga's booming CBD, the freeway, schools and shops this a great opportunity for first home buyers, downsizers and investors!

- \* Three large bedrooms with built in robes. Master with walk in robe and ensuite
- \* Huge open plan living with plenty of natural sunlight and a built in study nook
- \* Modern kitchen with quality cabinetry, soft close drawers, gas cooking, canopy and dishwasher
- \* Spacious bathroom with bath
- \* Ducted heating and cooling for year-round comfort
- \* Large alfresco with TV point
- \* Fire pit with bench seat