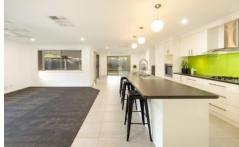

- \* Three large bedrooms with built in robes. Master with walk in robe and ensuite
- \* Huge open plan living with plenty of natural sunlight and a built in study nook
- \* Modern kitchen with quality cabinetry, soft close drawers, gas cooking, canopy and dishwasher
- \* Spacious bathroom with bath
- \* Ducted heating and cooling for year-round comfort
- \* Large alfresco with TV point
- \* Fire pit with bench seat