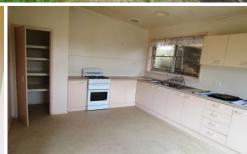

## Features Include:

- \* Good size lounge with gas wall furnace
- \* Updated kitchen with gas cooking and a pantry
- \* Three bedrooms with built in robes
- \* Floor boards in lounge and bedrooms
- \* Updated bathroom with bath and separate shower
- \* Shade cloth covered entertaining area
- \* Garden shed
- \* Expected rental return of \$195 \$215 per week