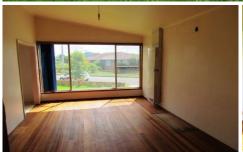

## Features Include:

- \* Good size lounge with gas wall furnace
- \* Updated kitchen with gas cooking and a pantry
- \* Three bedrooms with built in robes
- \* Floor boards in lounge and bedrooms
- \* Updated bathroom with bath and separate shower
- \* Shade cloth covered entertaining area
- \* Garden shed
- \* Expected rental return of \$195 \$215 per week