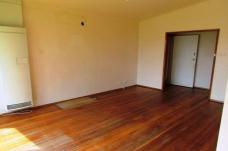

## Features Include:

- \* Good size lounge with gas wall furnace
- \* Updated kitchen with gas cooking and a pantry
- \* Three bedrooms with built in robes
- \* Floor boards in lounge and bedrooms
- \* Updated bathroom with bath and separate shower
- \* Shade cloth covered entertaining area
- \* Garden shed
- \* Expected rental return of \$195 \$215 per week