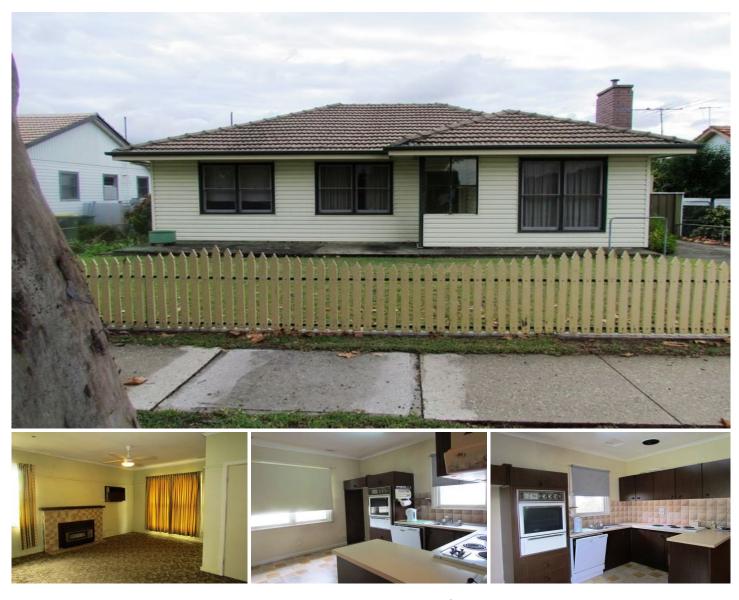

## 305 Beechworth Road Wodonga VIC

Very liveable home on nice size block of 630m<sup>2</sup>.

Close to new Southern Rise primary school plus a host of others & a new shopping complex.

Buses at your front door will take you to CBD ;Albury; University / TAFE.

A cosmetic upgrade can turn a good home into a great place for you & your family to live.

Outdoor living area plus large double garage. Neat gardens.

Developers / Investors should consider seriously !

A very good property just waiting for you.