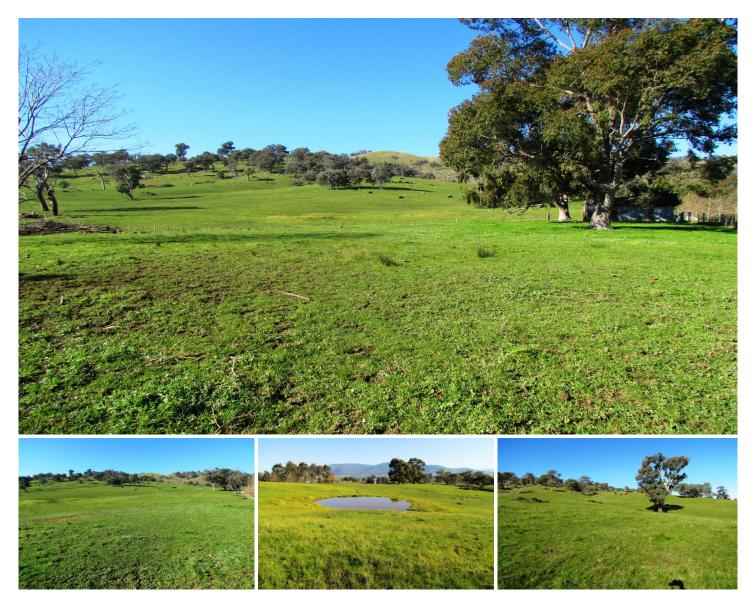

## Huon Road Tangambalanga VIC

This beautiful grazing country with weir views, 60Acres / 24.2 Hectares (approximately) on a single title with land rising to gentle hill country, makes weekend farming not only possible but highly attractive allowing time for leisure pursuits at places such as a couple of minutes to Lake Hume Water Sports, 15-20 minutes from Wodonga/Albury and a couple of minutes into Tangambalanga.

\* Extensive sealed road frontage, the property has dams, good fencing and power in close proximity.

\* Choice of good home sites Subject to Council Approval with northerly aspect.

\* School buses at front gate to primary and secondary schools