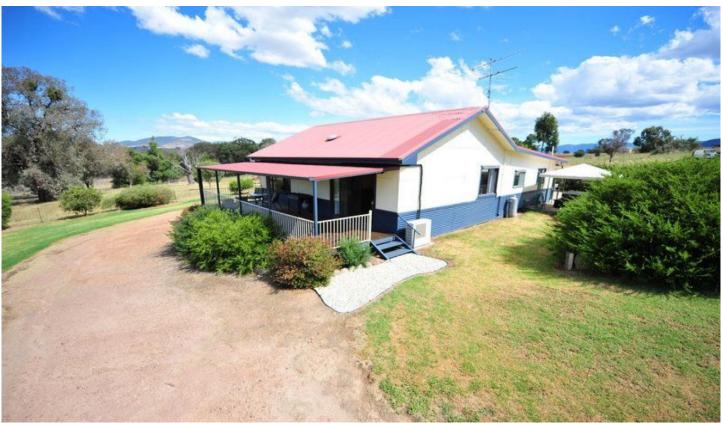

## 14 Gundowring Road Huon VIC

Set on an elevated 6 acres with panoramic views od Lake Hume, this immaculate family home is strategically located to cater for the growing family. Close to school buses, only five minutes to Kiewa and easy access to Wodonga.

## Other features include:

- \* Four bedrooms
- \* Open plan living
- \* Two split system air conditioners
- \* Solid fuel heating with heat transfers throughout the home
- \* Double carport
- 9x6m workshop / shed with power and toilet