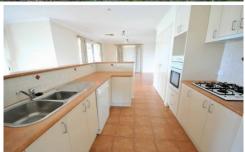

## 1 Lytham Court Wodonga VIC

Backing onto Wodonga Golf Course this value home offers a beautiful country backdrop or direct access to the golf course. The many features include:

- \* Quality built by CNC homes
- \* Master bedroom with en-suite and walk in robe
- \* Formal lounge and separate tiled family room
- \* Spacious kitchen with dishwasher, separate meal area
- \* Comforts of ducted heating and cooling throughout
- \* Double lock up garage with remote and internal access
- \* Outstanding investment Currently let at \$340 per week