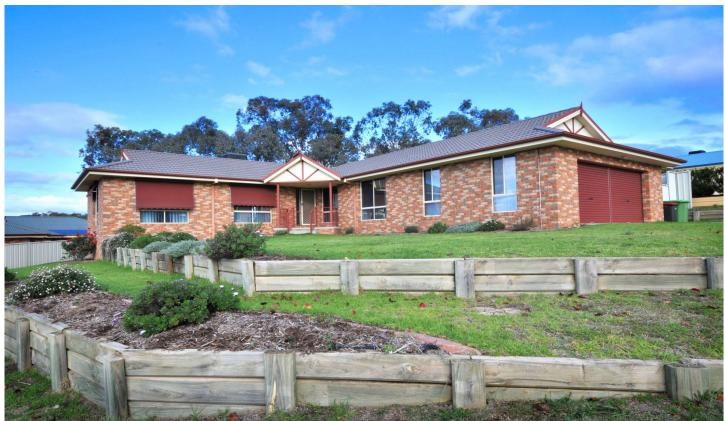

## 1 Lytham Court Wodonga VIC

Backing onto Wodonga Golf Course this value home offers a beautiful country backdrop or direct access to the golf course. The many features include:

- \* Quality built by CNC homes
- \* Master bedroom with en-suite and walk in robe
- \* Formal lounge and separate tiled family room
- \* Spacious kitchen with dishwasher, separate meal area
- \* Comforts of ducted heating and cooling throughout
- \* Double lock up garage with remote and internal access
- \* Outstanding investment Currently let at \$340 per week

4 🕒 2 🔓 2 😭

Land Size: 767 sqm

**View**: https://www.wodongarealestate.com.au/sale

/vic/north-eastern/wodonga/residential/hous

e/5835136