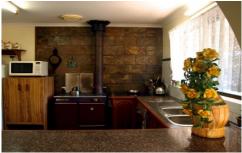

- \* Blackwood electric kitchen with dishwasher and wood stove
- \* Giant size lounge room with ceiling fan
- \* Master bedroom with ensuite and walk-in robe, bedrooms
- 2 4 with built-in robes plus study
- \* Bathroom with corner spa
- \* Wood and electric heating, ducted cooling
- \* 8 x 10 metre colorbond shed, brick lock-up garage and havshed
- \* Fruit trees of apple, pear, plum, fig, nectarine, persimmon, grapevine and chestnut trees galore