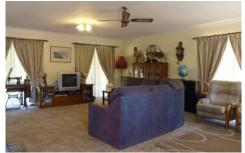

- \* Blackwood electric kitchen with dishwasher and wood stove
- \* Giant size lounge room with ceiling fan
- \* Master bedroom with ensuite and walk-in robe, bedrooms
- 2 4 with built-in robes plus study
- \* Bathroom with corner spa
- \* Wood and electric heating, ducted cooling
- \* 8 x 10 metre colorbond shed, brick lock-up garage and havshed
- \* Fruit trees of apple, pear, plum, fig, nectarine, persimmon, grapevine and chestnut trees galore