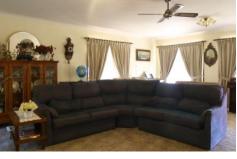

- \* Blackwood electric kitchen with dishwasher and wood stove
- \* Giant size lounge room with ceiling fan
- \* Master bedroom with ensuite and walk-in robe, bedrooms
- 2 4 with built-in robes plus study
- \* Bathroom with corner spa
- \* Wood and electric heating, ducted cooling
- \* 8 x 10 metre colorbond shed, brick lock-up garage and havshed
- \* Fruit trees of apple, pear, plum, fig, nectarine, persimmon, grapevine and chestnut trees galore