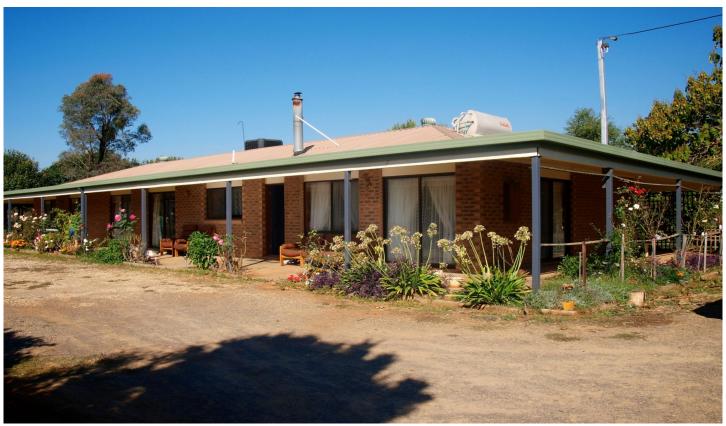

## 216 Garveys Road Yackandandah VIC

Offering picturesque creek frontage, shady mature trees and simply beautiful land made up of eight separate paddocks, this large home offers many rich lifestyle choices. The features include-

- \* Blackwood electric kitchen with dishwasher and wood stove
- \* Giant size lounge room with ceiling fan
- \* Master bedroom with ensuite and walk-in robe, bedrooms
- 2 4 with built-in robes plus study
- \* Bathroom with corner spa
- \* Wood and electric heating, ducted cooling
- \* 8 x 10 metre colorbond shed, brick lock-up garage and havshed
- \* Fruit trees of apple, pear, plum, fig, nectarine, persimmon, grapevine and chestnut trees galore