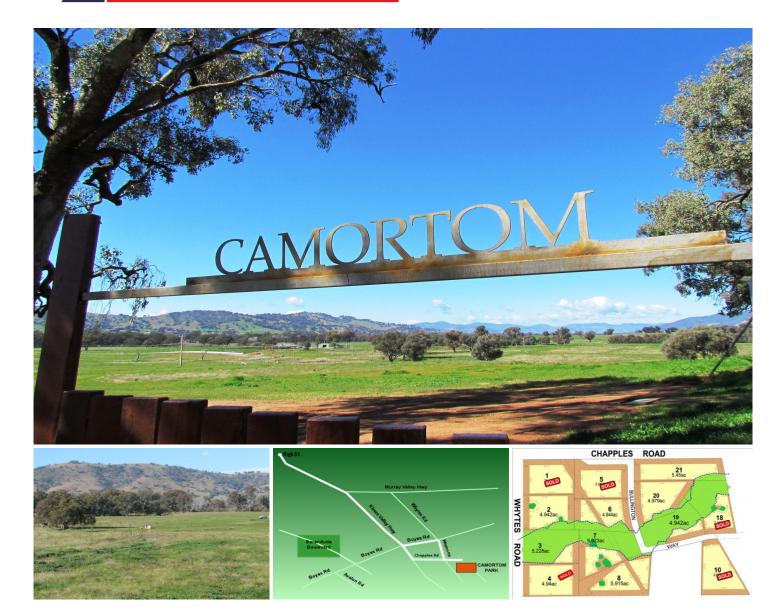

## 20/7 Bullington Way Baranduda VIC

Such a rare and exclusive opportunity to buy lifestyle property within the city boundaries of Baranduda, Wodonga and Albury. Spacious and green acreage with generous building envelopes are available.

Complete with town services including water, gas, telephone, electricity and sewerage choose your block and create a lifestyle that only the lucky will secure.

10% Discount for buyers going to contract before 14th April 2014

## Land Size : 20149.3 sqm

View : https://www.wodongarealestate.com.au/sale /vic/north-eastern/baranduda/residential/lan d/5835730