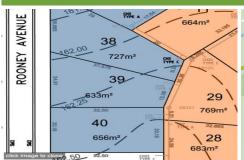

## 39/14 Rooney Avenue Wodonga VIC

Riverside Estate is a truly special place. Without doubt, it is destined to be the most sought after address in the Albury Wodonga region. There is practically nowhere else between here and South Australia where you can buy blocks like this with river frontage. For the first time, discerning home buyers can purchase residential land with a frontage to the mighty Murray and meandering Kiewa Rivers.

Land Size: 633 sqm

View : https://www.wodongarealestate.com.au/sale

/vic/north-eastern/wodonga/residential/land/

5835733