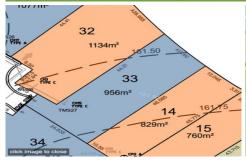

Land Size: 956 sqm

**View**: https://www.wodongarealestate.com.au/sale

/vic/north-eastern/wodonga/residential/land/

5835742