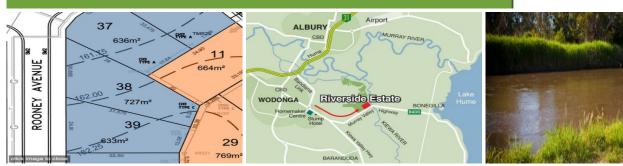

## 38/16 Rooney Avenue Wodonga VIC

Riverside Estate is a truly special place. Without doubt, it is destined to be the most sought after address in the Albury Wodonga region. There is practically nowhere else between here and South Australia where you can buy blocks like this with river frontage. For the first time, discerning home buyers can purchase residential land with a frontage to the mighty Murray and meandering Kiewa Rivers.

Imagine your family enjoying some of the unique features of Riverside Estate in the years ahead. Exercise will take on a new meaning when you can breathe the fresh air along the Estate's 1.6km looped walkway. This path will hug the banks of a quintessential Australian creek, sensitively revegetated to remove any signs of development. And nature lovers take note: your biggest challenge will be deciding which of the many tracks into Land Size: 727 sqm