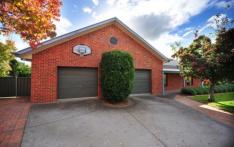

## 11 McLean Crescent Wodonga VIC

This gorgeous home is privately situated on a corner block in the most popular Federation Park Estate. Features Include:

- \* Beautiful leadlight to entrance
- \* Formal lounge, family room with french doors leading into a formal dining room
- \* Four large bedrooms with built in robes and en-suite to master
- \* Light and airy kitchen with stainless steel appliances and a dishwasher
- \* Study off garage with a third toilet
- \* Oversized double lock up garage
- \* Double gate side access for a parking bay, caravan or boat parking
- \* Stunning "A" framed undercover entertaining area with a bricked natural gas barbeque