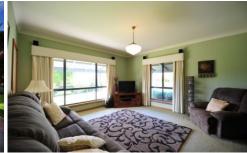

## 11 McLean Crescent Wodonga VIC

This gorgeous home is privately situated on a corner block in the most popular Federation Park Estate. Features Include:

- \* Beautiful leadlight to entrance
- \* Formal lounge, family room with french doors leading into a formal dining room
- \* Four large bedrooms with built in robes and en-suite to master
- \* Light and airy kitchen with stainless steel appliances and a dishwasher
- \* Study off garage with a third toilet
- \* Oversized double lock up garage
- \* Double gate side access for a parking bay, caravan or boat parking
- \* Stunning "A" framed undercover entertaining area with a bricked natural gas barbeque