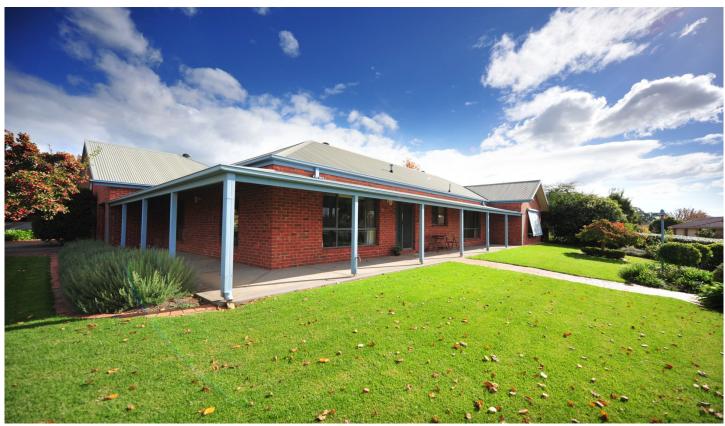

## 11 McLean Crescent Wodonga VIC

This gorgeous home is privately situated on a corner block in the most popular Federation Park Estate. Features Include:

- \* Beautiful leadlight to entrance
- \* Formal lounge, family room with french doors leading into a formal dining room
- \* Four large bedrooms with built in robes and en-suite to master
- \* Light and airy kitchen with stainless steel appliances and a dishwasher
- \* Study off garage with a third toilet
- \* Oversized double lock up garage
- \* Double gate side access for a parking bay, caravan or boat parking
- \* Stunning "A" framed undercover entertaining area with a bricked natural gas barbeque