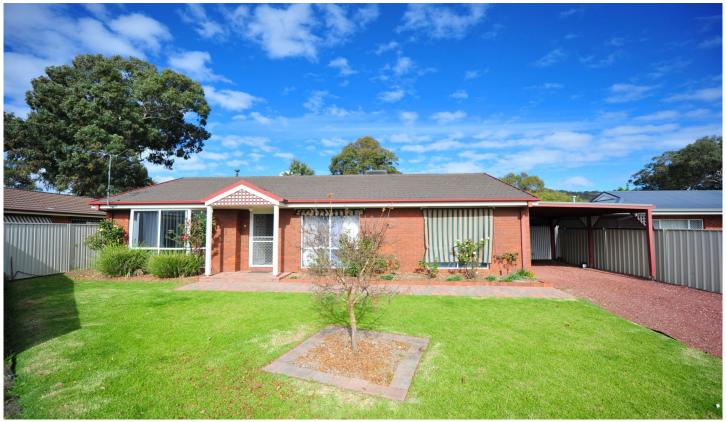

## **6A Templeton Place Wodonga VIC**

Ideally suited to first home buyers, someone downsizing or the investor this tidy home comes out a winner. Features include:

- \* Functional gas kitchen with easy access to outdoor entertaining
- \* Good size lounge with ceiling fan
- \* Comforts of gas wall furnace and ducted cooling
- \* Great paved pergola with brick barbecue
- \* Low maintenance yard and gardens
- \* Currently let at \$250 per week or can be purchased with vacant possession or longer settlement
- \* Quiet court location close to schools and shops