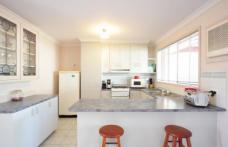

## **6A Templeton Place Wodonga VIC**

Ideally suited to first home buyers, someone downsizing or the investor this tidy home comes out a winner. Features include:

- \* Functional gas kitchen with easy access to outdoor entertaining
- \* Good size lounge with ceiling fan
- \* Comforts of gas wall furnace and ducted cooling
- \* Great paved pergola with brick barbecue
- \* Low maintenance yard and gardens
- \* Currently let at \$250 per week or can be purchased with vacant possession or longer settlement
- \* Quiet court location close to schools and shops