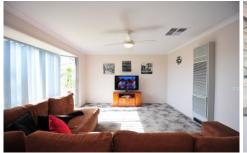

## **6A Templeton Place Wodonga VIC**

Ideally suited to first home buyers, someone downsizing or the investor this tidy home comes out a winner. Features include:

- \* Functional gas kitchen with easy access to outdoor entertaining
- \* Good size lounge with ceiling fan
- \* Comforts of gas wall furnace and ducted cooling
- \* Great paved pergola with brick barbecue
- \* Low maintenance yard and gardens
- \* Currently let at \$250 per week or can be purchased with vacant possession or longer settlement
- \* Quiet court location close to schools and shops