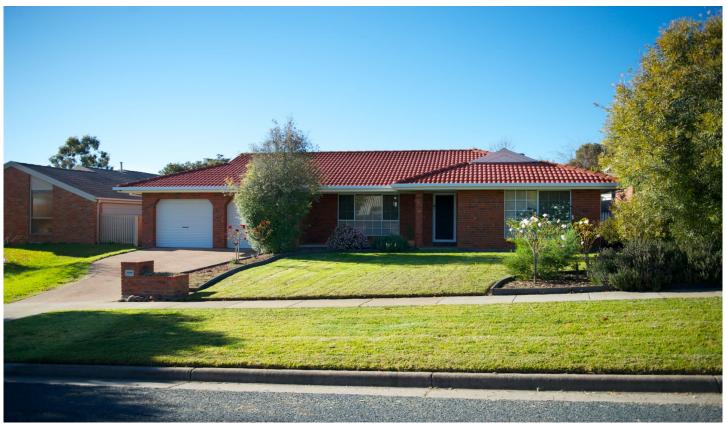

## 31 McCulloch Crescent Wodonga VIC

This gorgeous home is privately situated in the most popular Federation Park Estate.

Features include:

- \* Formal lounge, separate kitchen meals and family room
- \* Renovated kitchen with stainless steel appliances plus a dishwasher
- \* Three large bedrooms with built in robes
- \* Master bedroom with en-suite and walk in robe
- \* Ducted heating and cooling for year round comfort
- \* All weather pergola off family room
- \* Double garage with remotes plus a garden shed
- \* All this set on approx 860 sq mtrs with low maintenance gardens