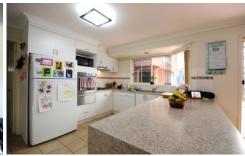

## 31 McCulloch Crescent Wodonga VIC

This gorgeous home is privately situated in the most popular Federation Park Estate.

Features include:

- \* Formal lounge, separate kitchen meals and family room
- \* Renovated kitchen with stainless steel appliances plus a dishwasher
- \* Three large bedrooms with built in robes
- \* Master bedroom with en-suite and walk in robe
- \* Ducted heating and cooling for year round comfort
- \* All weather pergola off family room
- \* Double garage with remotes plus a garden shed
- \* All this set on approx 860 sq mtrs with low maintenance gardens