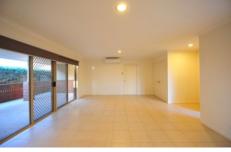

Features Include:

- \* Two large bedrooms with built in robes and ceiling fans
- \* Very large lounge with separate dining area
- \* Modern 2 pak kitchen with stainless steel appliances and a dishwasher
- \* Split system heating and cooling
- \* Well hidden study nook
- \* Full bathroom with heat globes and separate toilet
- \* Oversized single garage with remote and internal access
- \* Nothing to do, move straight in