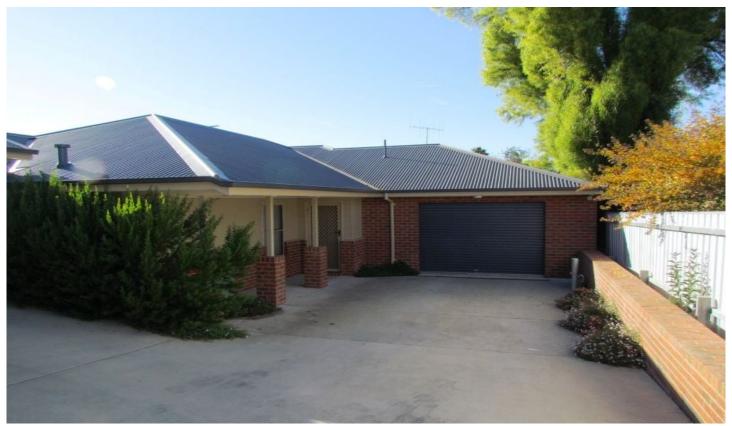

## 3/8 Mitchell Street Wodonga VIC

This immaculately presented townhouse is only three minutes walk to Wodonga's CBD and all amenities. With open plan living and privacy in mind, this beauty also offers a large undercover outdoor entertaining area under the main roof line.

Features Include:

- \* Two large bedrooms with built in robes and ceiling fans
- \* Very large lounge with separate dining area
- \* Modern 2 pak kitchen with stainless steel appliances and a dishwasher
- \* Split system heating and cooling
- \* Well hidden study nook
- \* Full bathroom with heat globes and separate toilet
- \* Oversized single garage with remote and internal access
- \* Nothing to do, move straight in