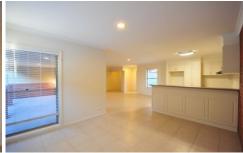

Features Include:

- \* Two large bedrooms with built in robes and ceiling fans
- \* Very large lounge with separate dining area
- \* Modern 2 pak kitchen with stainless steel appliances and a dishwasher
- \* Split system heating and cooling
- \* Well hidden study nook
- \* Full bathroom with heat globes and separate toilet
- \* Oversized single garage with remote and internal access
- \* Nothing to do, move straight in