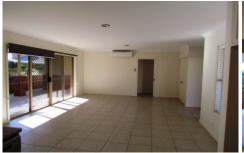

Features Include:

- \* Two large bedrooms with built in robes and ceiling fans
- \* Very large lounge with separate dining area
- \* Modern 2 pak kitchen with stainless steel appliances and a dishwasher
- \* Split system heating and cooling
- \* Well hidden study nook
- \* Full bathroom with heat globes and separate toilet
- \* Oversized single garage with remote and internal access
- \* Nothing to do, move straight in