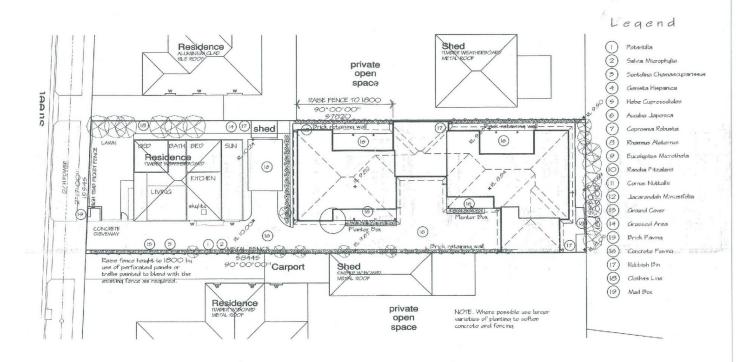

## 2 📭 1 🖺 1 🖨

**View**: https://www.wodongarealestate.com.au/sale/vic/n orth-eastern/wodonga/residential/townhouse/583 5761

**Proposed Development** 8 Mitchell Street Wodonga, VIC

LANDSCAPE PLAN 0553/LP1

Building Designers 156 Lawrence Street Wodonga VIC 3690 PH 02 60 244 055 Reg No. DP AD512

Drawn Checked Date Revision Cad file

BOD 14.09.05 0953-LP