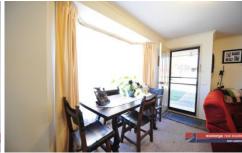

- \* Two bedrooms with built in robes
- \* Spacious lounge / dining
- \* Bay window in lounge
- \* Gas wall furnace and split system cooling
- \* Kitchen with gas cooking, rangehood and beautiful bay window
- \* Full bathroom
- \* Fully enclosed secure and spacious yard
- \* Single lock up garage and extra parking space