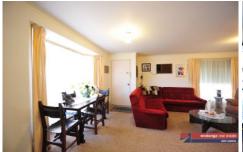

- \* Two bedrooms with built in robes
- \* Spacious lounge / dining
- \* Bay window in lounge
- \* Gas wall furnace and split system cooling
- \* Kitchen with gas cooking, rangehood and beautiful bay window
- \* Full bathroom
- \* Fully enclosed secure and spacious yard
- \* Single lock up garage and extra parking space