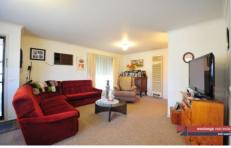

- \* Two bedrooms with built in robes
- \* Spacious lounge / dining
- \* Bay window in lounge
- \* Gas wall furnace and split system cooling
- \* Kitchen with gas cooking, rangehood and beautiful bay window
- \* Full bathroom
- \* Fully enclosed secure and spacious yard
- \* Single lock up garage and extra parking space