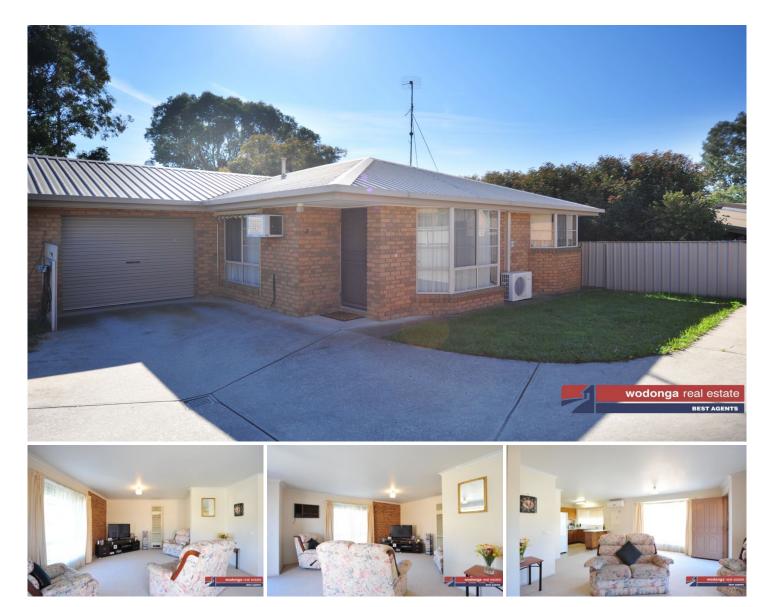

## 2/12 McEwen Crescent Wodonga VIC

If you've been looking for something to add to your retirement portfolio or perhaps your own piece of paradise, then look no further than our units located in the popular Federation Park Estate. Features include:

- \* Two bedrooms with built in robes
- \* Spacious lounge / dining
- \* Bay window in lounge
- \* Gas wall furnace and split system cooling
- \* Kitchen with gas cooking, rangehood and beautiful bay window
- \* Full bathroom
- \* Fully enclosed secure and spacious yard
- \* Single lock up garage and extra parking space

Purchase a single unit or block of three units. All on separate titles