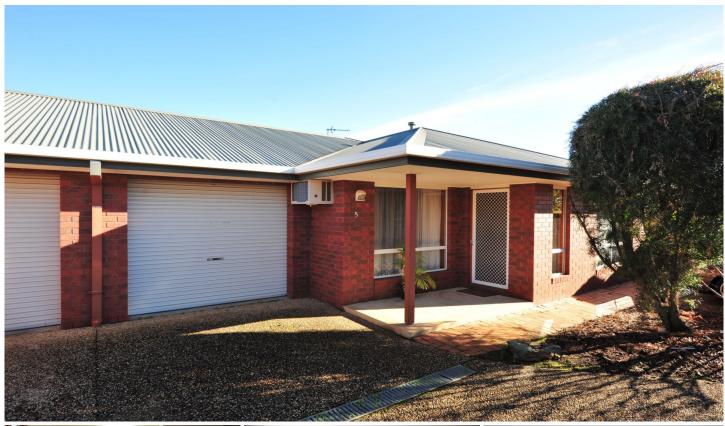

## 5/3 Kingfisher Drive Wodonga VIC

Well positioned rear unit of a very neat block offers privacy and great living space throughout. Features include-

- \* Functional gas kitchen
- \* Comforts of gas wall furnace and in wall refrigerated cooling
- \* Large outdoor paved area with shade cloth cover
- \* Single lock up garage with internal access
- \* Located in a popular area close to schools, shops, golf course and more
- \* Currently let at \$210 per week to an excellent tenant or can be purchased with vacant possession