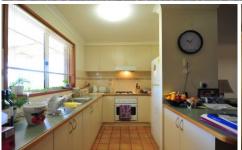

## 5/3 Kingfisher Drive Wodonga VIC

Well positioned rear unit of a very neat block offers privacy and great living space throughout. Features include-

- \* Functional gas kitchen
- \* Comforts of gas wall furnace and in wall refrigerated cooling
- \* Large outdoor paved area with shade cloth cover
- \* Single lock up garage with internal access
- \* Located in a popular area close to schools, shops, golf course and more
- \* Currently let at \$210 per week to an excellent tenant or can be purchased with vacant possession