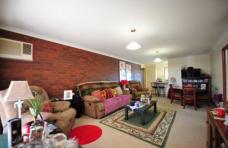

## 5/3 Kingfisher Drive Wodonga VIC

Well positioned rear unit of a very neat block offers privacy and great living space throughout. Features include-

- \* Functional gas kitchen
- \* Comforts of gas wall furnace and in wall refrigerated cooling
- \* Large outdoor paved area with shade cloth cover
- \* Single lock up garage with internal access
- \* Located in a popular area close to schools, shops, golf course and more
- \* Currently let at \$210 per week to an excellent tenant or can be purchased with vacant possession