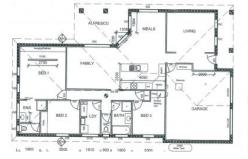

## 22 Wattlebird Drive Wodonga VIC

Due for completion by November/December 2012, this masterbuilt family home will impress those seeking craftmanship and style.

- Features include:
- \* Impressive kitchen with corner pantry, island bench, dishwasher and quality stainless steel appliances
- \* Formal and informal living areas
- \* Ducted gas heating and ducted evaporative cooling
- \* Double lock up garage with remote control door, built in shelves and internal access
- \* Fantastic alfresco area, concrete paths and basic landscaping in all included