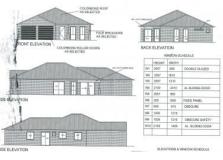

## 22 Wattlebird Drive Wodonga VIC

Due for completion by November/December 2012, this masterbuilt family home will impress those seeking craftmanship and style.

- Features include:
- \* Impressive kitchen with corner pantry, island bench, dishwasher and quality stainless steel appliances
- \* Formal and informal living areas
- \* Ducted gas heating and ducted evaporative cooling
- \* Double lock up garage with remote control door, built in shelves and internal access
- \* Fantastic alfresco area, concrete paths and basic landscaping in all included