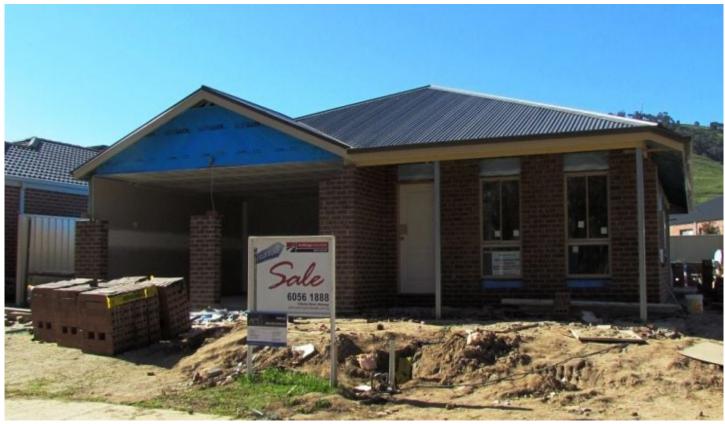

## 22 Wattlebird Drive Wodonga VIC

Due for completion by November/December 2012, this masterbuilt family home will impress those seeking craftmanship and style.

- Features include:
- \* Impressive kitchen with corner pantry, island bench, dishwasher and quality stainless steel appliances
- \* Formal and informal living areas
- \* Ducted gas heating and ducted evaporative cooling
- \* Double lock up garage with remote control door, built in shelves and internal access
- \* Fantastic alfresco area, concrete paths and basic landscaping in all included