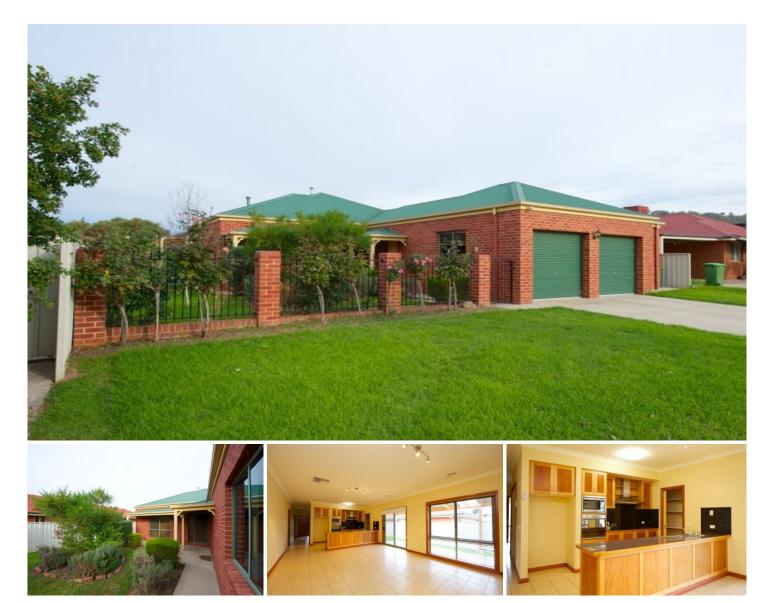

## 92 Nightingale Avenue Wodonga VIC

Presented with imposing character from the street this light filled home with nine foot ceilings is large on every scale. The features include-

- \* Separate formal lounge and tiled family living areas
- \* Entertainers kitchen with walk in pantry and dishwasher
- \* Four double size bedrooms, main with en-suite and walk in robe
- \* Big laundry with ample cupboard space
- \* Comforts of gas ducted heating and evaporative ducted cooling
- \* Giant oversize double lock up garage with space on one side for workshop etc
- \* Superbly built by B & H homes in 2003 on a 659m2 (approx) low maintenance block
- \* For investors- recently let at \$375 per week
- \* Sought after area with the streets surrounding all named

## 4 🛤 2 🚔 2 🚘

- Land Size : 659 sqm View : https://ww
  - : https://www.wodongarealestate.com.au/sale /vic/north-eastern/wodonga/residential/hous e/5835788