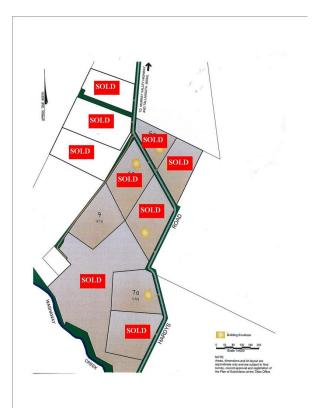

## F/84C Hardys Road Tallangatta VIC

Choose your own lifestyle block - But hurry! Only 2 remain.

Enjoy the fresh clean air - ITS FREE!

Just 5 minutes to Tallangatta and 25 minutes to Wodonga for a broad choice of educational, commercial, business, sporting, cultural, transport and medical facilities at your disposal.

Enjoy the freedom that these carefully designed blocks can offer. Build your dream to maximize the outstanding views to Lake Hume and surrounding hills and countryside.

Power, phone and a good gravel road. Boundary fences and entries included in price.

A beautiful rural environment to raise children and escape

**Price** : \$ 162,500 **Land Size** : 4 ha

**View**: https://www.wodongarealestate.com.au/sale

/vic/north-eastern/tallangatta/residential/land

/5835790