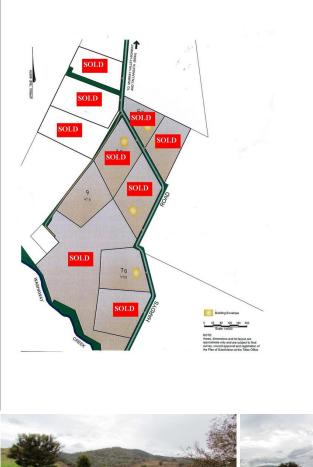

## 52/ Hardys Road Tallangatta VIC

Choose your own lifestyle block

Just 5 minutes to Tallangatta and 25 minutes to Wodonga.

Enjoy the freedom that these carefully designed blocks can offer. Building envelopes strategically located maximize the outstanding views to Lake Hume and surrounding hills.

Power and phone and a good gravel road

A beautiful rural environment to raise children and escape the pressure of big town living

Sizes range from 2.4ha (5.4 ac to 10.09ha (39.75ac)

Prices from \$155,000

| : | \$ | 1   | 45,  | 000       | )          |
|---|----|-----|------|-----------|------------|
|   | :  | :\$ | :\$1 | : \$ 145, | :\$145,000 |

Land Size : 3.34 ha

View

: https://www.wodongarealestate.com.au/sale /vic/north-eastern/tallangatta/residential/land /5835791