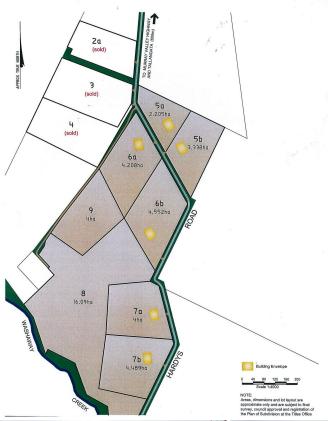

## 61/ Bay Creek - Hardys Road Tallangatta VIC

Choose your own lifestyle block - But hurry! Only 4 remain

Enjoy the fresh clean air - AND - its free!

Just 5 mintues to Tallangatta and 25 minutes to Wodonga for- A broad choice of Educational, Commercial, Business, Sporting, Cultural, Transport & Medical Facilities at your disposal

Enjoy the freedom that these carefully designed blocks can offer. Build your dream to maximize the outstanding views to Lake Hume and surrounding hills & countryside

Power, phone and a good gravel road. Boundary Fences and Entries included in price

A beautiful rural environment to raise children and escape

Price : \$ 175,000 Land Size : 4.2 ha

**View**: https://www.wodongarealestate.com.au/sale

/vic/north-eastern/tallangatta/residential/land

/5835792