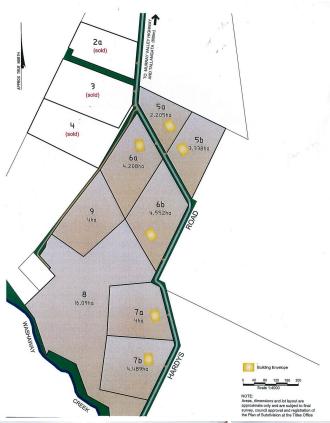

## 62/ Bay Creek - Hardys Road Tallangatta VIC

Choose your own lifestyle block

Just 5 mintues to Tallangatta and 25 minutes to Wodonga.

Enjoy the freedom that these carefully designed blocks can offer. Building envelopes strategically located maximize the outstanding views to Lake Hume and surrounding hills.

Power and phone and a good gravel road

A beautiful rural environment to raise children and escape the pressure of big town living

Sizes range from 2.4ha (5.4 ac to 10.09ha (39.75ac)

Prices from \$165,000 to \$295,000

Price : \$ 182,000 Land Size : 4.55 ha

**View**: https://www.wodongarealestate.com.au/sale

/vic/north-eastern/tallangatta/residential/land

/5835793