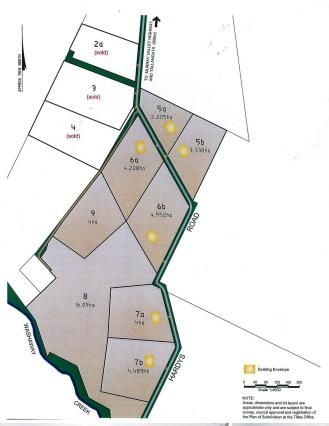

## 71/38 Hardys Road Tallangatta VIC

Choose your own lifestyle block - But hurry! Only 2 remain.

Enjoy the fresh clean air - ITS FREE!

Just 5 mintues to Tallangatta and 25 minutes to Wodonga for a broad choice of educational, commercial, business, sporting, cultural, transport and medical facilities at your disposal.

Enjoy the freedom that these carefully designed blocks can offer.

Build your dream to maximize the outstanding views to Lake Hume and surrounding hills and countryside.

Power, phone and a good gravel road. Boundary fences and entries included in price.

**Price** : \$ 165,500 **Land Size** : 4 ha

**View**: https://www.wodongarealestate.com.au/sale

/vic/north-eastern/tallangatta/residential/land

/5835794