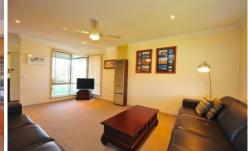

- \* Light filled spacious lounge with ceiling fan
- \* Neat gas kitchen with rich floating timber floors also to the dining & entry
- \* Three good size bedrooms with built in robes and ceiling
- \* Comforts of gas wall furnace and refrigerated cooling
- \* Perfect for outdoor entertaining an inviting covered pergola
- \* Secure double carport and garden shed