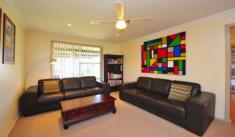

- \* Light filled spacious lounge with ceiling fan
- \* Neat gas kitchen with rich floating timber floors also to the dining & entry
- \* Three good size bedrooms with built in robes and ceiling
- \* Comforts of gas wall furnace and refrigerated cooling
- \* Perfect for outdoor entertaining an inviting covered pergola
- \* Secure double carport and garden shed