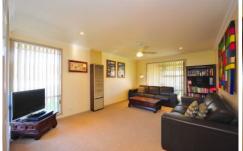

- \* Light filled spacious lounge with ceiling fan
- \* Neat gas kitchen with rich floating timber floors also to the dining & entry
- \* Three good size bedrooms with built in robes and ceiling
- \* Comforts of gas wall furnace and refrigerated cooling
- \* Perfect for outdoor entertaining an inviting covered pergola
- \* Secure double carport and garden shed