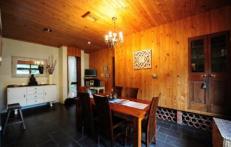

It features slate flooring, timber lined ceilings, hydronic ducted heating, gas log fire and ducted cooling

The home is set on a private block which backs onto a reserve and is filled with an array of fruit and nut trees.