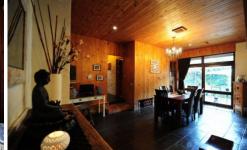

It features slate flooring, timber lined ceilings, hydronic ducted heating, gas log fire and ducted cooling

The home is set on a private block which backs onto a reserve and is filled with an array of fruit and nut trees.