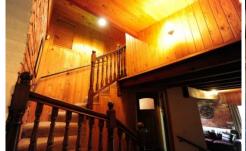

It features slate flooring, timber lined ceilings, hydronic ducted heating, gas log fire and ducted cooling

The home is set on a private block which backs onto a reserve and is filled with an array of fruit and nut trees.