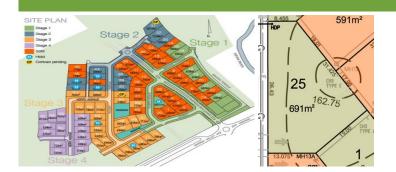

Land Size: 691 sqm

**View**: https://www.wodongarealestate.com.au/sale

/vic/north-eastern/wodonga/residential/land/

5835813