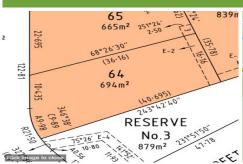

**Price** : \$ 120,000 **Land Size** : 694 sqm

**View**: https://www.wodongarealestate.com.au/sale

/vic/north-eastern/wodonga/residential/land/

5835819