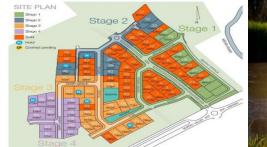

## 71/9 Klim Street Wodonga VIC

Riverside Estate is a truly special place. Without doubt, it is destined to be the most sought after address in the Albury Wodonga region. There is practically nowhere else between here and South Australia where you can buy blocks like this with river frontage. For the first time, discerning home buyers can purchase residential land with a frontage to the mighty Murray and meandering Kiewa Rivers.