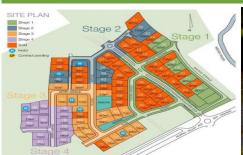

Land Size: 700 sqm

View : https://www.wodongarealestate.com.au/sale

/vic/north-eastern/wodonga/residential/land/

5835828