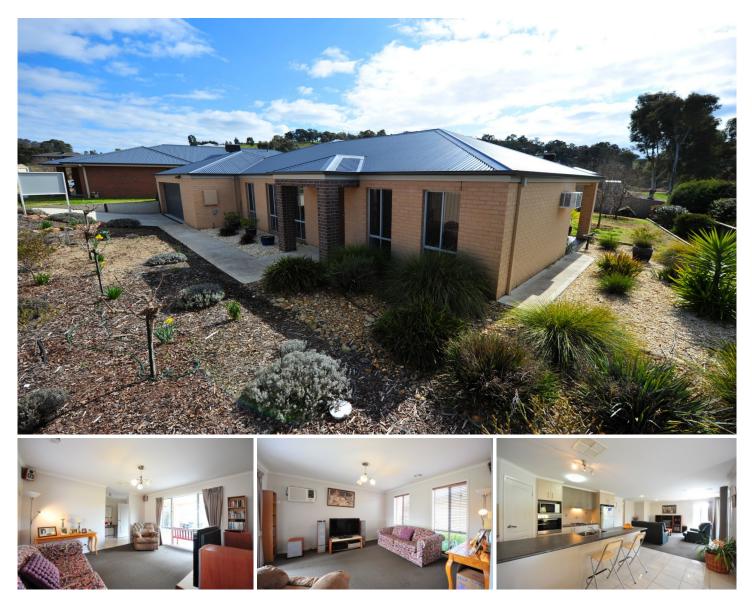

## 4 Helm Court Wodonga VIC

Nestled in magical parklands surrounds where you can hear the birds sing and watch the natures stunning flora spring to life. This four year old Cavalier built home is set amongst some of Wodonga's most prestigious homes.

Features Include:

- \* Four double bedrooms
- \* Master with en-suite and walk in robe
- \* All other bedrooms with built in robes
- \* Two good size living areas
- \* Ducted heating and ducted evaporative cooling
- \* Chef's kitchen with SS appliances and corner pantry
- \* Magnificent alfresco area leading from family room overlooking parkland
- \* Beautiful established gardens
- \* Single carport behind double lock up garage that has remotes and internal access

## 4 🛤 2 📛 3 🖨

View

Land Size : 712 sqm

: https://www.wodongarealestate.com.au/sale /vic/north-eastern/wodonga/residential/hous e/5835848