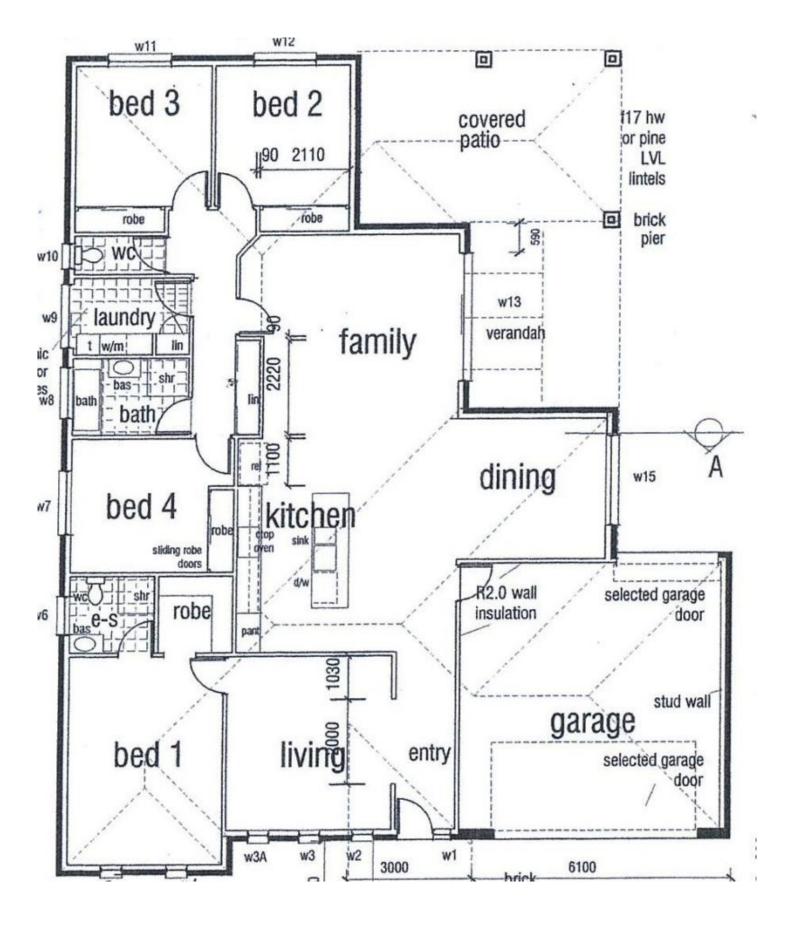

## Features Include:

- \* Four large bedrooms with built in robes
- \* Master bedroom with walk in robe and en-suite
- \* Two spacious living areas
- \* Ducted gas heating and ducted evaporative cooling
- \* Large undercover entertaining area with access from the family room
- \* Double lock up garage with remotes and internal access
- \* Fully landscaped low maintenance gardens and fully fenced