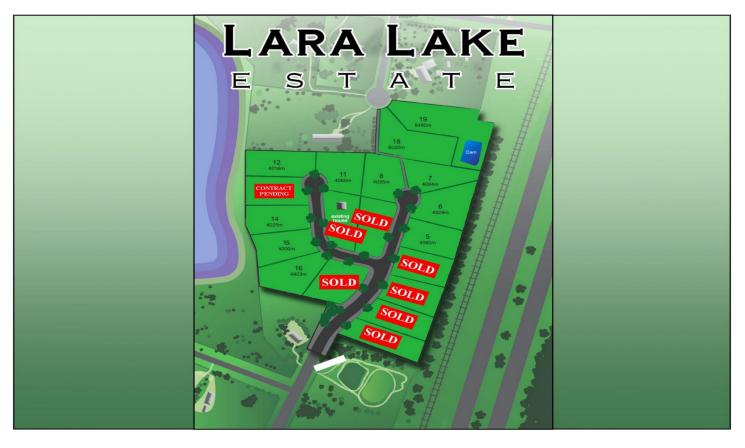

## 3/ Lara Lake Street Table Top NSW

Outstanding lifestyle allotments are available in this prestigious estate offering peace and tranquility. With easy access to the Hume Freeway providing a rural lifestyle with all city conveniences.

Features include:

- \* Blocks range from 4000m2 8480m2
- \* Flat blocks available ready to build on
- \* Some blocks backing onto Lara Lake
- \* Easy access to Hume Weir
- \* Approx 10 minutes to Albury

\* Approx 5 minutes to fast growing Thurgoona which offers three schools, Charles Sturt university, Thurgoona Plaza, Kinross Woolshed, golf course

\* Services include: Water, phone and power

\* 5% discount applies if blocks are settled within 30 days of Title issue

This is a unique opportunity to provide some space for the kids to play and to be close to all the conveniences of Thurgoona and Albury/Wodonga.

| Price     | :\$108,000 |
|-----------|------------|
| Lond Sine | · 1000 age |

View

Land Size : 4008 sqm

: https://www.wodongarealestate.com.au/sale /nsw/murray-region/table-top/residential/lan d/5835861

Margy Meehan 0260 561 888