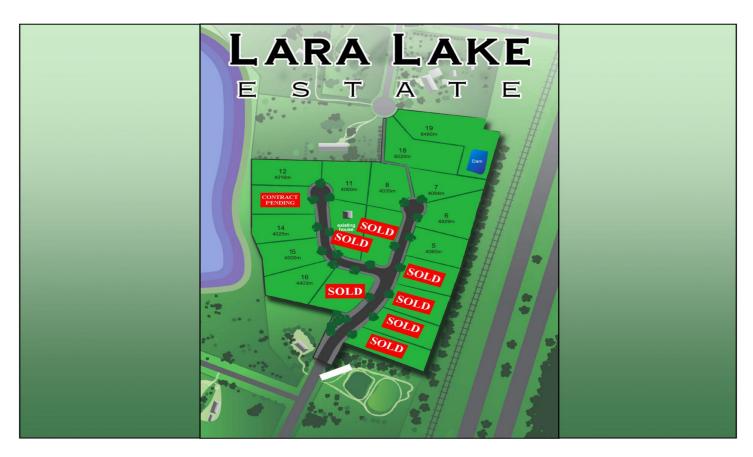

## 13/17 Clive Court Table Top NSW

Outstanding lifestyle allotments are available in this prestigious estate offering peace and tranquility. With easy access to the Hume Freeway providing a rural lifestyle with all city conveniences.

Features include:

- \* Blocks range from 4000m2 8480m2
- \* Flat blocks available ready to build on
- \* Some blocks backing onto Lara Lake
- \* Easy access to Hume Weir
- \* Approx 10 minutes to Albury
- \* Approx 5 minutes to fast growing Thurgoona which offers three schools, Charles Sturt university, Thurgoona Plaza, Kinross Woolshed, golf course
- \* Services include: Water, phone and power
- \* 5% discount applies if blocks are settled within 30 days of Title issue

This is a unique opportunity to provide some space for the kids to play and to be close to all the conveniences of Thurgoona and Albury/Wodonga.

**Price** : \$ 190,000 **Land Size** : 4005 sqm

**View**: https://www.wodongarealestate.com.au/sale