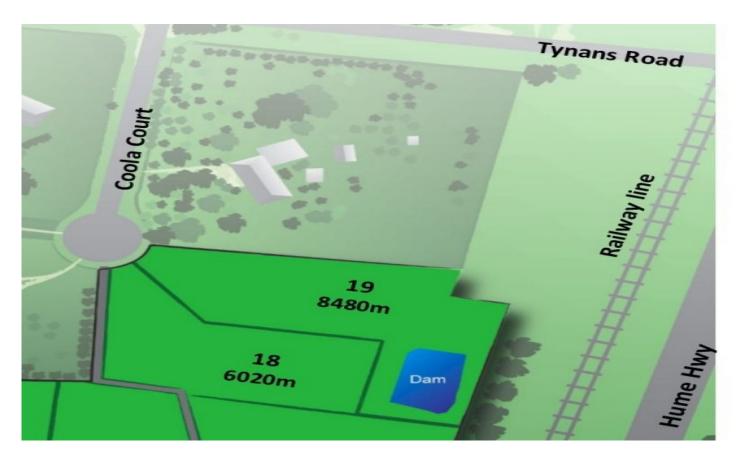

## 19/ Coola Court Table Top NSW

Features include:

- \* Large block of 8480m<sup>2</sup>
- \* Flat block available ready to build on
- \* Dam already on block
- \* Easy access to Hume Weir
- \* Approx 10 minutes to Albury
- \* Approx 5 minutes to fast growing Thurgoona which offers three schools, Charles Sturt university, Thurgoona Plaza, Kinross Woolshed, golf course
- \* Services include: Water, phone and power