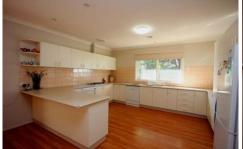

## 11 Highland Crescent Wodonga VIC

The abundant size of the kitchen/meals/living area is the standout feature of this family friendly four bedroom and study home.

The other quality features include-

- \* Beautiful floating timber floors & high ceilings throughout
- \* Comforts of ducted heating and cooling
- \* Two outdoor entertaining areas
- \* Lock up garage/workshop plus carport, garden shed
- \* Generous 1133m2 block beside peaceful reserve
- \* Currently let at \$320 per week or can be purchased with vacant possession
- \* Popular West Wodonga location handy to all facilities