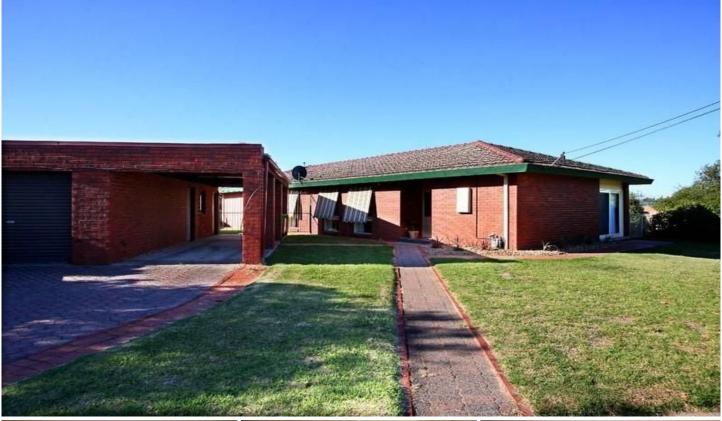

## 11 Highland Crescent Wodonga VIC

The abundant size of the kitchen/meals/living area is the standout feature of this family friendly four bedroom and study home.

The other quality features include-

- \* Beautiful floating timber floors & high ceilings throughout
- \* Comforts of ducted heating and cooling
- \* Two outdoor entertaining areas
- \* Lock up garage/workshop plus carport, garden shed
- \* Generous 1133m2 block beside peaceful reserve
- \* Currently let at \$320 per week or can be purchased with vacant possession
- \* Popular West Wodonga location handy to all facilities

4 🗀 2 🔓 2 🖨

Land Size: 1133 sqm

**View**: https://www.wodongarealestate.com.au/sale

/vic/north-eastern/wodonga/residential/hous

e/5835876