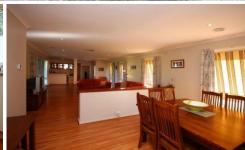

## 11 Highland Crescent Wodonga VIC

The abundant size of the kitchen/meals/living area is the standout feature of this family friendly four bedroom and study home.

The other quality features include-

- \* Beautiful floating timber floors & high ceilings throughout
- \* Comforts of ducted heating and cooling
- \* Two outdoor entertaining areas
- \* Lock up garage/workshop plus carport, garden shed
- \* Generous 1133m2 block beside peaceful reserve
- \* Currently let at \$320 per week or can be purchased with vacant possession
- \* Popular West Wodonga location handy to all facilities