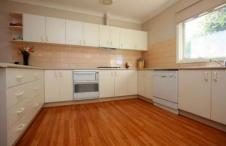

## 11 Highland Crescent Wodonga VIC

The abundant size of the kitchen/meals/living area is the standout feature of this family friendly four bedroom and study home.

The other quality features include-

- \* Beautiful floating timber floors & high ceilings throughout
- \* Comforts of ducted heating and cooling
- \* Two outdoor entertaining areas
- \* Lock up garage/workshop plus carport, garden shed
- \* Generous 1133m2 block beside peaceful reserve
- \* Currently let at \$320 per week or can be purchased with vacant possession
- \* Popular West Wodonga location handy to all facilities