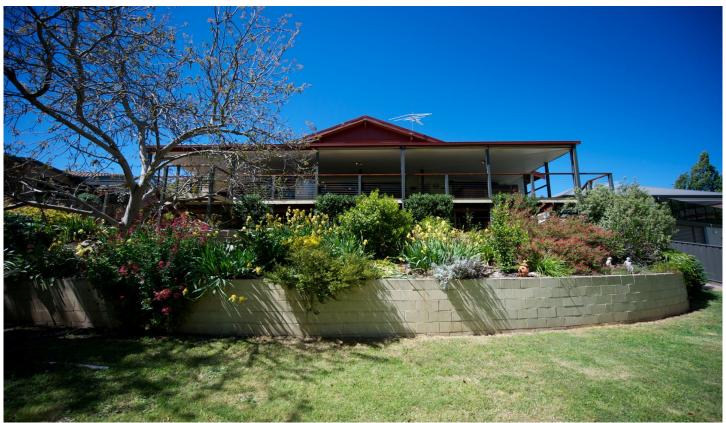

## 2/34 Huon Creek Road Wodonga VIC

Time to downsize but don't want to be hemmed in with neighbours? Then inspect this brilliant property set on a spacious 1000m2 block backing onto Huon Creek with rear access. Features Include:

- \* Two extra large bedrooms on two levels with two bathrooms
- \* New 2 pak kitchen with dishwasher and wide stainless steel gas cooker
- \* Ducted heating
- \* Split system air conditioning

Extended living can be enjoyed on the extensive timber deck which overlooks the beautiful garden and creek

Single lock up garage with internal access plus single carport as well as a 6 x 4m workshop

2 🗀 2 🔓 2 🖨

Land Size: 1000 sqm

View : https://www.wodongarealestate.com.au/sale

/vic/north-eastern/wodonga/residential/unit/5