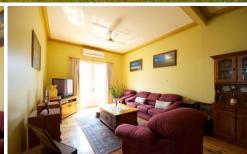

## 2 Skerry Street Chiltern VIC

This beautiful weatherboard cottage will appeal to those who appreciate the charm of "yesteryear". Features Include:

- \* Wide central hallway
- \* 11 foot ceilings
- \* Three double bedrooms
- \* Spacious lounge with open fire place and split system air conditioning
- \* New timber kitchen with gas stove
- \* Outdoor entertaining at rear plus converted rumpus room as part of the 12m x 6m shed
- \* Two single carports
- \* Double gates allow access into rear yard