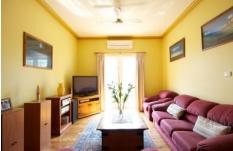

## 2 Skerry Street Chiltern VIC

This beautiful weatherboard cottage will appeal to those who appreciate the charm of "yesteryear". Features Include:

- \* Wide central hallway
- \* 11 foot ceilings
- \* Three double bedrooms
- \* Spacious lounge with open fire place and split system air conditioning
- \* New timber kitchen with gas stove
- \* Outdoor entertaining at rear plus converted rumpus room as part of the 12m x 6m shed
- \* Two single carports
- \* Double gates allow access into rear yard