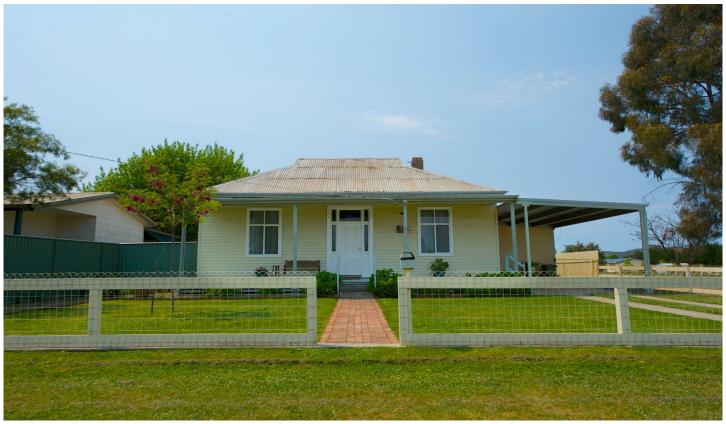

## 2 Skerry Street Chiltern VIC

This beautiful weatherboard cottage will appeal to those who appreciate the charm of "yesteryear". Features Include:

- \* Wide central hallway
- \* 11 foot ceilings
- \* Three double bedrooms
- \* Spacious lounge with open fire place and split system air conditioning
- \* New timber kitchen with gas stove
- \* Outdoor entertaining at rear plus converted rumpus room as part of the 12m x 6m shed
- \* Two single carports
- \* Double gates allow access into rear yard