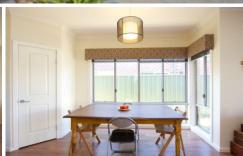

## 368 Beechworth Road Wodonga VIC

Former display home packed with extras not found in traditional homes. Features include:

- \* Nine foot ceilings
- \* Floating timber floors to lounge and family areas
- \* Superb kitchen with corner pantry and breakfast bar
- \* Four bedrooms, main with en-suite and walk in robe
- \* Ducted heating and cooling
- \* Large covered outdoor entertaining area
- \* Double garage with internal and remote access
- \* Low maintenance allotment of 480m2
- \* Great location close to White Box Rise, schools and Wodonga Swimming pool
- \* For Investors Expected rental return of \$380 per week
- \* \*NOTE: The home is wheelchair friendly