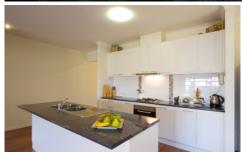

## 368 Beechworth Road Wodonga VIC

Former display home packed with extras not found in traditional homes. Features include:

- \* Nine foot ceilings
- \* Floating timber floors to lounge and family areas
- \* Superb kitchen with corner pantry and breakfast bar
- \* Four bedrooms, main with en-suite and walk in robe
- \* Ducted heating and cooling
- \* Large covered outdoor entertaining area
- \* Double garage with internal and remote access
- \* Low maintenance allotment of 480m2
- \* Great location close to White Box Rise, schools and Wodonga Swimming pool
- \* For Investors Expected rental return of \$380 per week
- \* \*NOTE: The home is wheelchair friendly