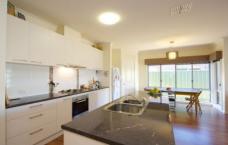

## 368 Beechworth Road Wodonga VIC

Former display home packed with extras not found in traditional homes. Features include:

- \* Nine foot ceilings
- \* Floating timber floors to lounge and family areas
- \* Superb kitchen with corner pantry and breakfast bar
- \* Four bedrooms, main with en-suite and walk in robe
- \* Ducted heating and cooling
- \* Large covered outdoor entertaining area
- \* Double garage with internal and remote access
- \* Low maintenance allotment of 480m2
- \* Great location close to White Box Rise, schools and Wodonga Swimming pool
- \* For Investors Expected rental return of \$380 per week
- \* \*NOTE: The home is wheelchair friendly