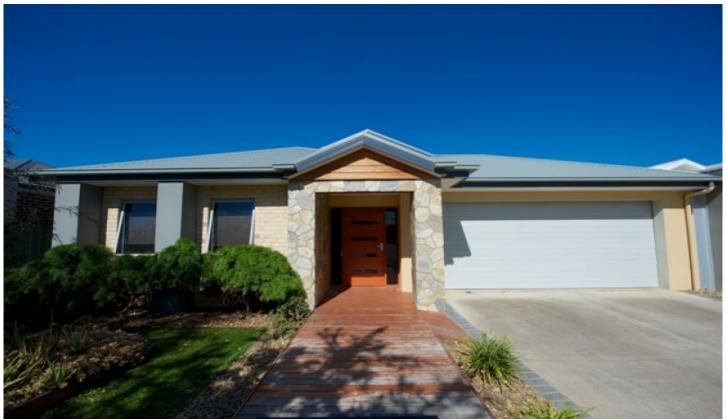

## 368 Beechworth Road Wodonga VIC

Former display home packed with extras not found in traditional homes. Features include:

- \* Nine foot ceilings
- \* Floating timber floors to lounge and family areas
- \* Superb kitchen with corner pantry and breakfast bar
- \* Four bedrooms, main with en-suite and walk in robe
- \* Ducted heating and cooling
- \* Large covered outdoor entertaining area
- \* Double garage with internal and remote access
- \* Low maintenance allotment of 480m2
- \* Great location close to White Box Rise, schools and Wodonga Swimming pool
- \* For Investors Expected rental return of \$380 per week
- \* \*NOTE: The home is wheelchair friendly