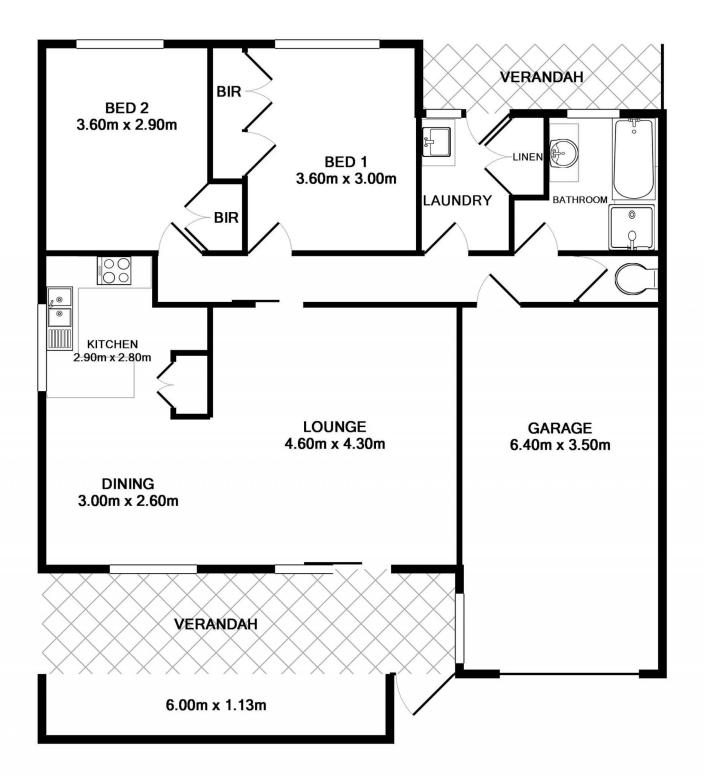

## 2/10 McEwen Crescent Wodonga VIC

This beautifully presented unit offers so much more than the average. Large leafy, private yard, raked ceilings throughout beaming with light, recently updated carpet and paint and the ability to just move in, put the furniture down and enjoy. The other features include-

- \* Generous size lounge/dining
- \* Both bedrooms with built in robes
- \* Gas wall furnace and split system heating/cooling
- \* Escape/retreat outside to the front verandah/fernery or paved entertaining area
- \* Single lock up garage with internal and remote access
- \* Superb Federation Park location close to all facilities
- \* For investors previously let at \$220 per week