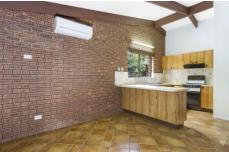

## 2/10 McEwen Crescent Wodonga VIC

This beautifully presented unit offers so much more than the average. Large leafy, private yard, raked ceilings throughout beaming with light, recently updated carpet and paint and the ability to just move in, put the furniture down and enjoy. The other features include-

- \* Generous size lounge/dining
- \* Both bedrooms with built in robes
- \* Gas wall furnace and split system heating/cooling
- \* Escape/retreat outside to the front verandah/fernery or paved entertaining area
- \* Single lock up garage with internal and remote access
- \* Superb Federation Park location close to all facilities
- \* For investors previously let at \$220 per week