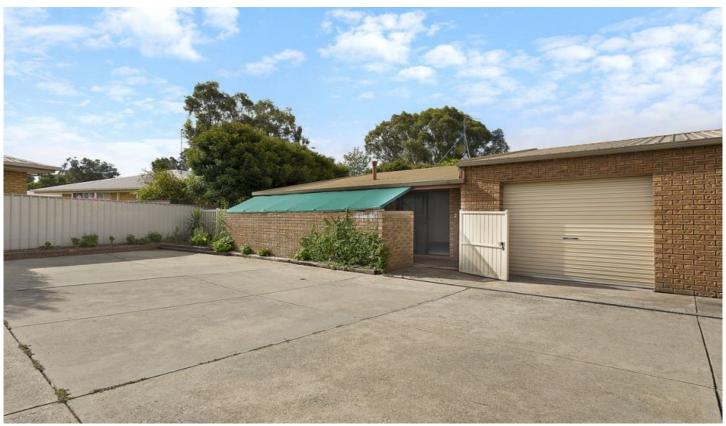

## 2/10 McEwen Crescent Wodonga VIC

This beautifully presented unit offers so much more than the average. Large leafy, private yard, raked ceilings throughout beaming with light, recently updated carpet and paint and the ability to just move in, put the furniture down and enjoy. The other features include-

- \* Generous size lounge/dining
- \* Both bedrooms with built in robes
- \* Gas wall furnace and split system heating/cooling
- \* Escape/retreat outside to the front verandah/fernery or paved entertaining area
- \* Single lock up garage with internal and remote access
- \* Superb Federation Park location close to all facilities
- \* For investors previously let at \$220 per week