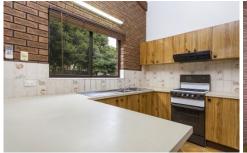

## 2/10 McEwen Crescent Wodonga VIC

This beautifully presented unit offers so much more than the average. Large leafy, private yard, raked ceilings throughout beaming with light, recently updated carpet and paint and the ability to just move in, put the furniture down and enjoy. The other features include-