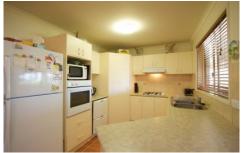

- \* Entertainers kitchen with electric wall oven and dishwasher
- \* Separate lounge and tiled family area
- \* Ducted cooling and gas wall furnace
- \* Double garage with remote and rear access
- \* 6 x 6 metre colourbond shed with 15 Amp power
- \* Currently let at \$290 per week to great tenants or can be purchased with vacant possession