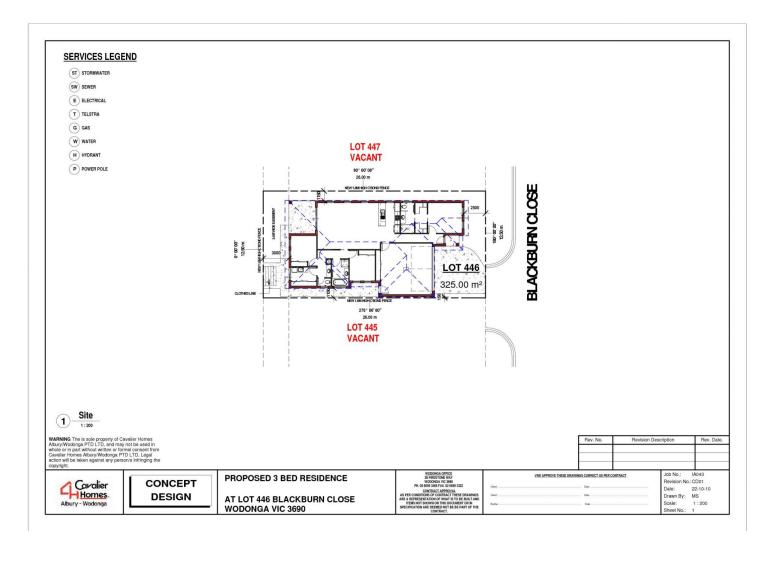

## 06 Blackburn Close Wodonga VIC

If you are looking to downsize but still want the comforts of a home to entertain in or babysit the grand kids, then this home has your name on it.

Brand new turn key finish on a 325m2 allotment with landscaped gardens.

Also featuring a his and her walk in robe to the master and an en-suite. Large family /meals area, kitchen with pantry and a dishwasher, two additional double bedrooms, full bathroom with an extra powder room and an alfresco area for outside dining. Lots of storage space with huge spaces in both the laundry and the garage

The Grove is situated in the new White Box Rise Estate and has a private park and BBQ area designed for the close knit community it houses. It also offers a secure

3 📮 2 🚍 2 🚍

Land Size: 325 sqm

**View**: https://www.wodongarealestate.com.au/sale