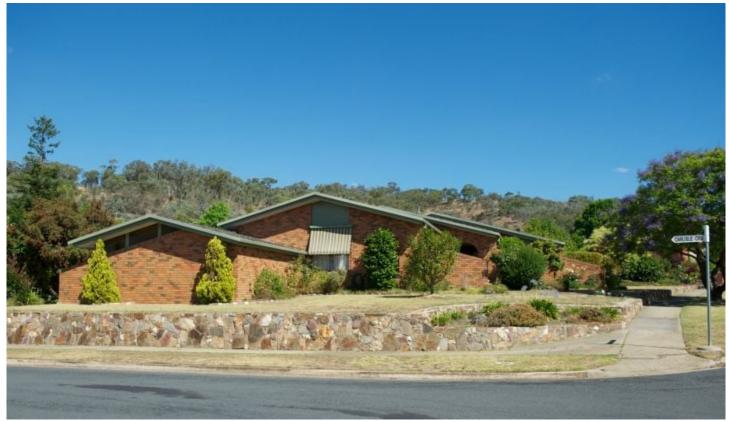

## 10 Scarborough Drive Wodonga VIC

This immaculate family home located in Castle Heights features:

- \* Formal and informal living zones
- \* Brilliant 2 pak kitchen with dishwasher and walk in pantry
- \* Three spacious bedrooms with built in robes and en-suite to master
- \* Separate to these is a study or fourth bedroom
- \* Ducted heating and ducted cooling for year round comfort
- \* Outdoor entertaining can be enjoyed under the all weather pergola which has a brick workshop adjoining perfect for the handyman
- \* Double lock up garage with remote controlled door completes this ideal family home