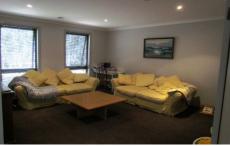

## Some of the features include

- \* Master bedroom with walk in wardrobe
- \* En-suite to master with double shower and double vanities
- \* Four good sized bedrooms with built in wardrobe's
- \* Two separate living areas
- \* Ducted heating and cooling
- \* Undercover entertainment area
- \* Low maintenance native garden
- \* Double lock up garage