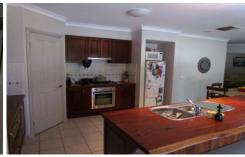

## Some of the features include

- \* Master bedroom with walk in wardrobe
- \* En-suite to master with double shower and double vanities
- \* Four good sized bedrooms with built in wardrobe's
- \* Two separate living areas
- \* Ducted heating and cooling
- \* Undercover entertainment area
- \* Low maintenance native garden
- \* Double lock up garage